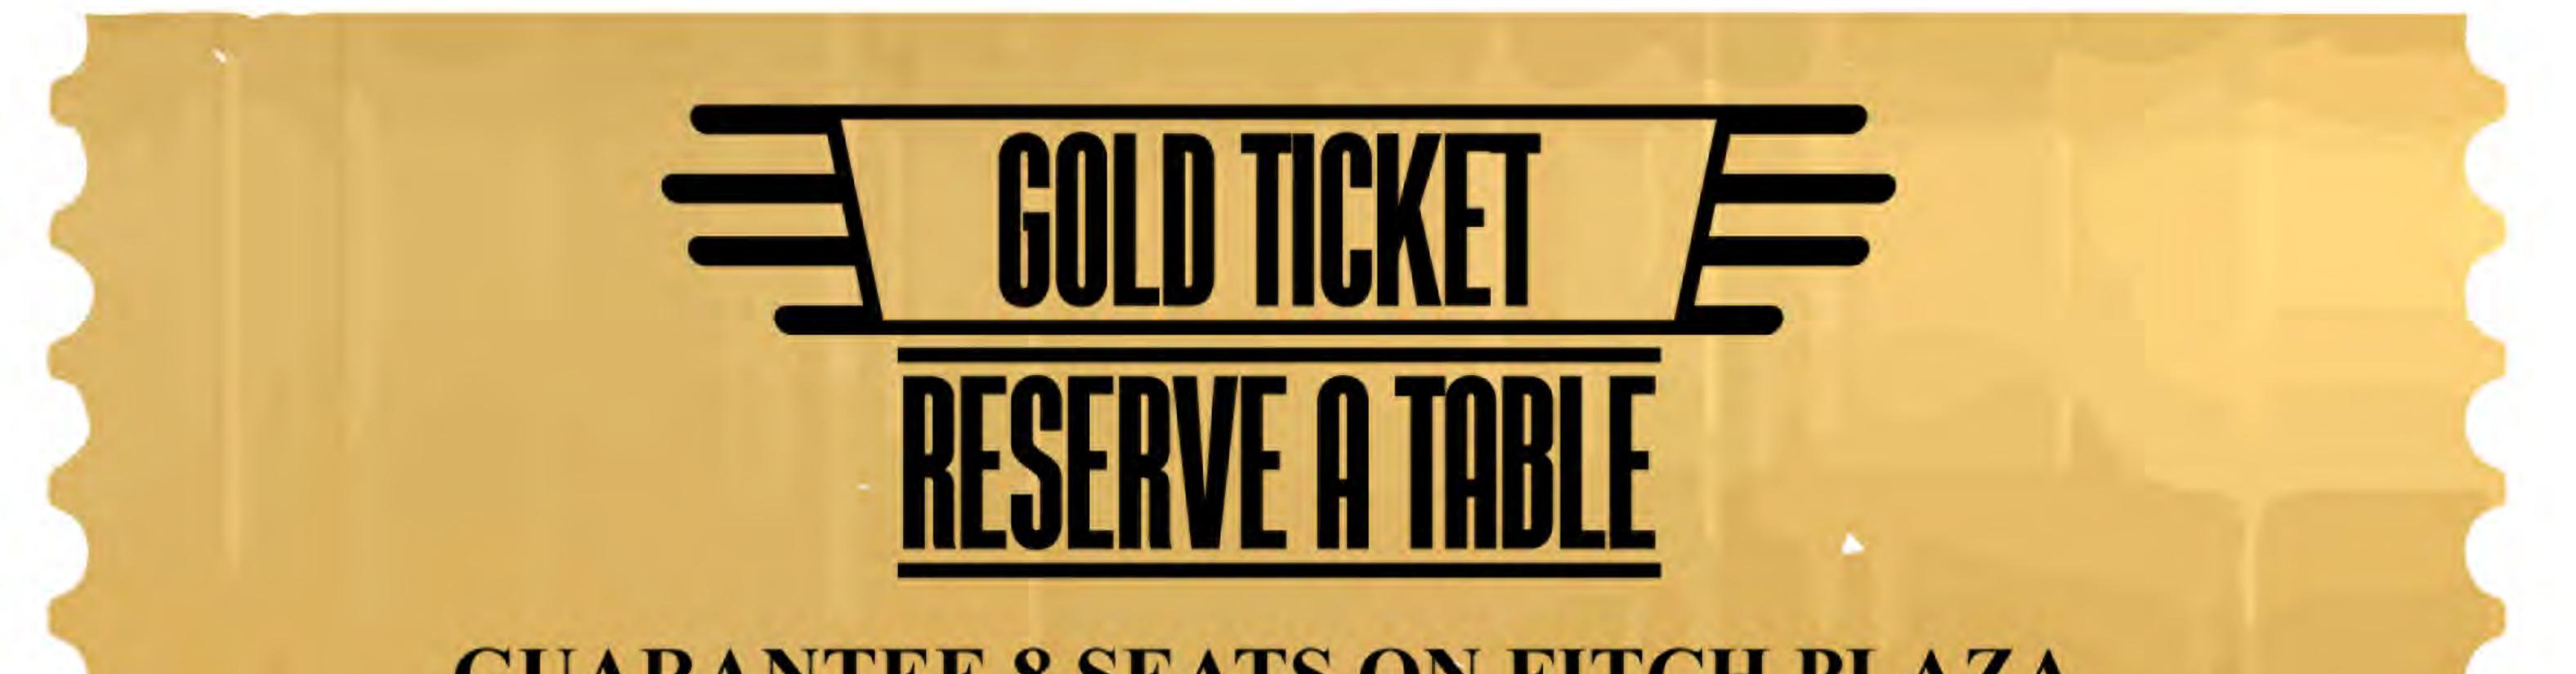

#### GUARANTEE 8 SEATS ON FITCH PLAZA. (Valid Sunday Only)

Reserving a table offers your guests the ability to sit down and enjoy authentic German food and beverages. With over 100 tables on Fitch Plaza, guests will enjoy special programming including traditional dances, bugle corp parade, & Alte Kameraden or "The Victory Band", a 25 piece ensemble playing classical and patriotic arrangements. Act Fast, only 100 tables available per session.

> TWO SESSIONS: 1-4 PM & 5-8 PM (Pick One) \$300 PER TABLE