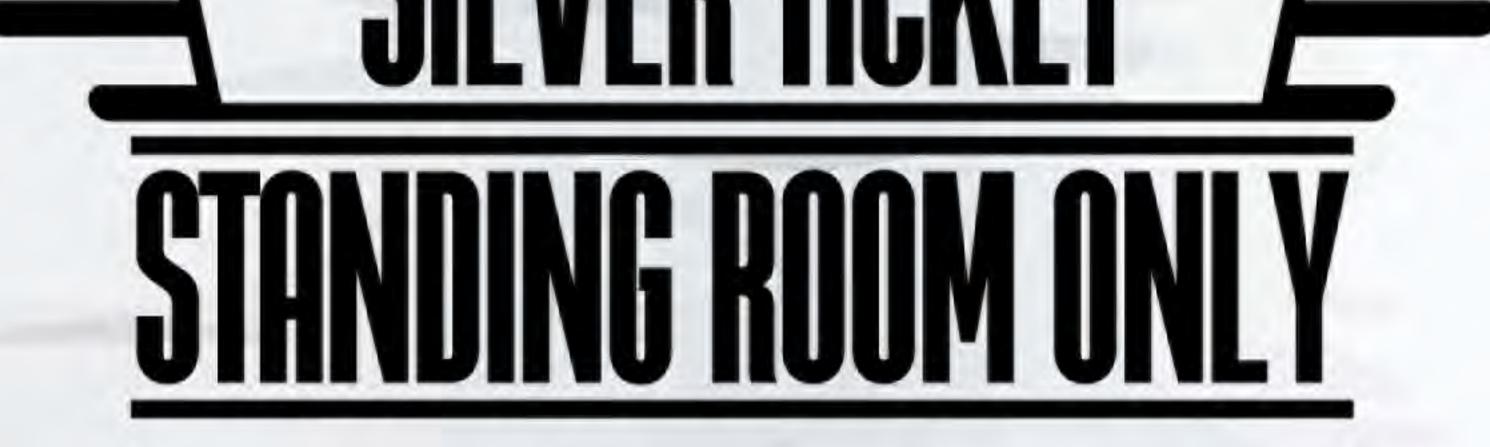

#### FESTIVAL ADMISSION & A BEER (Valid Sunday Only)

Includes admission ticket to access both levels of the festival\* A delicious German beer or beverage from the plaza bar Standing room access to special festivities upstairs on Fitch Plaza

\*Must have a ticket to access Fitch plaza during Oktoberfest. Seating upstairs on Fitch plaza is NOT guaranteed with this ticket.

> TWO SESSIONS: 1-4 PM & 5-8 PM (Pick One) \$15 PER PERSON